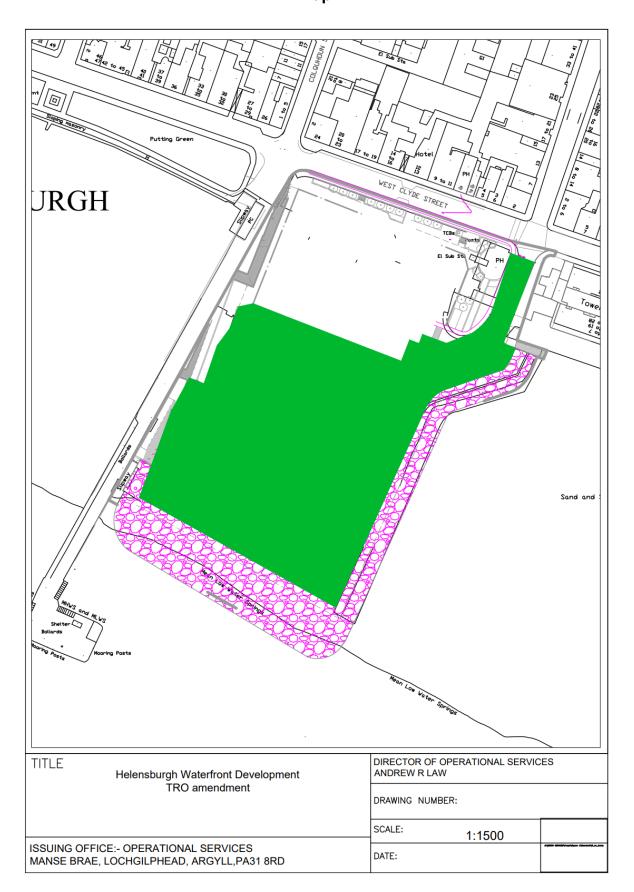

# **Extent of Amendment**

In Schedule 2 under the heading "Location of Off Street Parking Places", **Pier Car Park, Helensburgh** for the words "Map 1 annexed and signed and sealed as relative hereto" there shall be substituted the words "Map 1B annexed and signed and sealed as relative to The Argyll and Bute Council (Off Street Parking Places and Charges)(Helensburgh)(Amendment) Order 202\_"; and under the heading "Charges and Periods of Operation" for the words 8am to 6pm Monday to Sunday" there shall be substituted the words "9am to 6pm Monday to Sunday"; and "Area "A" on Map 1A", there shall be removed.

For the words "Area "B" on Map 1" there shall be substituted the words on Map 1B".

Lochgilphead: [Date]

# **Location of Off Street Parking Place**

| Location of Off Street Parking Place  | Charged and Period of Operation                      |           |
|---------------------------------------|------------------------------------------------------|-----------|
| Pier Car Park Helensburgh             | 1 <sup>st</sup> January to 31 <sup>st</sup> December |           |
| Situated West of Sinclair Street and  | 9am to 6pm                                           |           |
| South of Clyde Street West,           | Monday to Sunday                                     |           |
| Helensburgh and shown coloured        |                                                      |           |
| green on Map 1B annexed and           | Category 1 – 3                                       |           |
| signed and sealed as relative hereto. | First 2 hours                                        | No Charge |
|                                       | 15 minutes                                           | 30 pence  |
|                                       | 30 minutes                                           | 50 pence  |
|                                       | 45 minutes                                           | 80 pence  |
|                                       | 60 minutes                                           | £1.00     |
|                                       | £1.00 per hour thereafter or part                    |           |
|                                       | thereof.                                             |           |
|                                       | Quarterly                                            | £135.00   |
|                                       | 6 monthly                                            | £250.00   |
|                                       | 9 monthly                                            | £360.00   |
|                                       | Annual Ticket                                        | £475.00   |
|                                       | Charged for a single bay occupancy                   |           |

# Map 1B